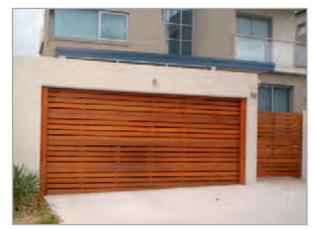

**UltraOrb** 

UltraLite

UltraLucobond

UltraLite Clear

UltraLite

Cedar with UltraLite

Timber doors can be made in a wide range of styles using a variety of timber species.

Cedar V-joint