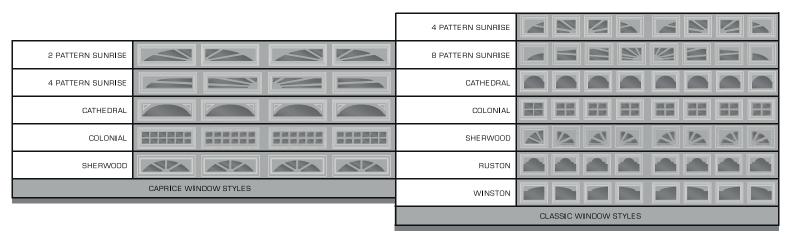

in finish.





Classic Doors





Caprice Doors

Windows are an option on Classic & Caprice doors.





## We have a large rang









Contemporary Doors

**Roller Doors** are a also available in a wide range of colours and can be slotted for air flow in storage areas.



Roller Door



Slotted Roller Door

With Ultralift's huge range of products we can also install your garage door, gates, and window shutters with the latest technology in automated products.



Aluminium Bar Grill



Aluminium Ventilated



Aluminium Slatted



Aluminium Louvre



Aluminium Slatted



Aluminium Mesh



Tilt Part Ventilated



Tilt Fully Ventilated

## Feel safe and secure w

Slotted Roller Shutter



Roller Shutter



Window Shutter



Remote Control Motors









Fence Panels & Automatic Gates







## No Obligation Measure & Quote

Phone: 1300 736 636

Fax: 02 9708 1222

Web: www.ultralift.com.au Email: info@ultralift.com.au

Showroom: 5 Bramhall Ave Punchbowl, NSW, 2196



PO Box 772 Riverwood, NSW, 2210