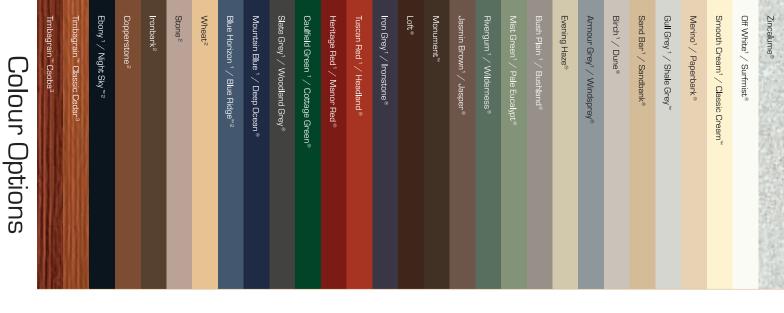

Cedar V-joint

Timber Batten

Ventilated Cedar Door

Cedar with UltraOrb

Ventilated Cedar Door

Classic, Caprice & Contemporary style sectional/ overhead doors come in a wide range of colours, sizes, and in a smooth or woodgrain finish.

Classic Doors

Caprice Doors

Windows are an option on Classic & Caprice doors.