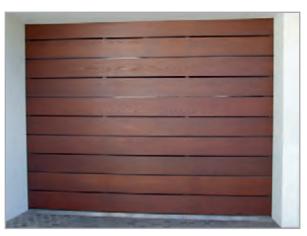

**UltraOrb** 

UltraLite

UltraLucobond

UltraLite Clear

UltraLite

Cedar with UltraLite

Timber doors can be made in a wide range of styles using a variety of timber species.

Cedar V-joint

Cedar V-joint

Timber Batten

Ventilated Cedar Door

Cedar with UltraOrb

Ventilated Cedar Door

Classic, Caprice & Contemporary style sectional/ overhead doors come in a wide range of colours, sizes, and in a smooth or woodgrain finish.