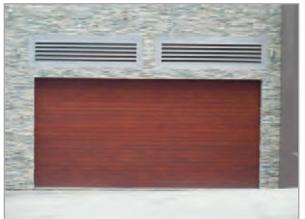

Cedar V-joint

Timber Batten

Ventilated Cedar Door

Cedar with UltraOrb

Ventilated Cedar Door

Classic, Caprice & Contemporary style sectional/ overhead doors come in a wide range of colours, sizes, and in a smooth or woodgrain finish.